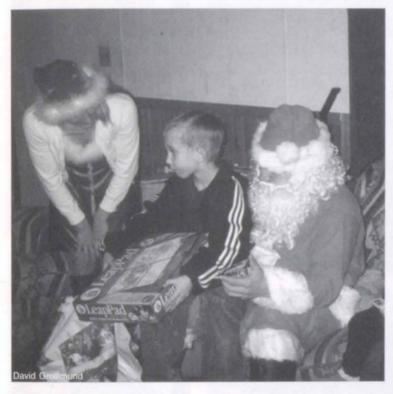

WHATA GREAT GIFT! The adopted family had a small boy for whom the NHS members thought it would be fun to buy gifts for.

K-A-Y-L ... ? Kaylee Beck signs her name as a new inductee of Ashley's National Honor Society.