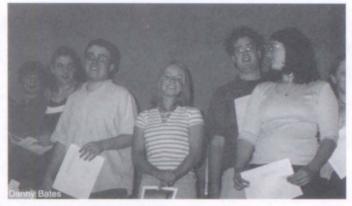

## **NHS Spotlite**

WOW, THESE AWARDS ARE COOL! Every year, the National Honor Society holds an Academic Banquet to recognize the students' outstanding prowess in the classroom. Pictured from left to right are: Justin Lindquist, Ashleigh Kaufmann, Andrew McBride, Stephanie Beck, Adam Prescott, and Jessica Tribble.