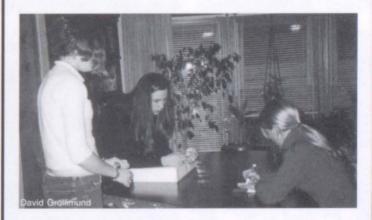

SANTA, NO!!! Katie Beck gets ready to take a hit from Santa, played by Jeremy Polash.

WHAT WAS THE NAME AGAIN? Left to right: Rachael Lund, Megan Diffin, and Katie Beck put name tags on gifts.