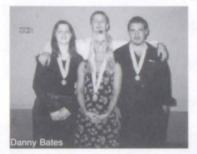

## **NHS Spotlite**

WOW, THESE AWARDS ARE COOL! Every year, the National Honor Society holds an Academic Banquet to recognize the students' outstanding prowess in the classroom. Pictured from left to right are: Justin Lindquist, Ashleigh Kaufmann, Andrew McBride, Stephanie Beck, Adam Prescott, and Jessica Tribble.