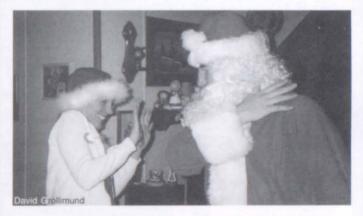

SANTA, NO!!! Katie Beck gets ready to take a hit from Santa, played by Jeremy Polash.

WHAT WAS THE NAME AGAIN? Left to right: Rachael Lund, Megan Diffin, and Katie Beck put name tags on gifts.